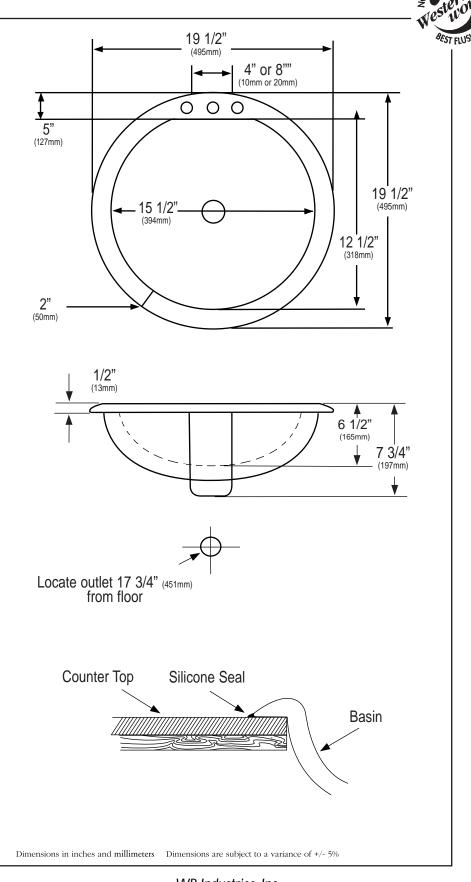

## PHYSICAL PROPERTIES

Model: 190-4/8

Width: 19 1/2" (495mm)
Depth: 19 1/2" (495mm)
Shipping Weight: 19 lbs (8.6kg)
Shipping Cube: 1.98 (0.06m<sup>3</sup>)
Mounting Hardware: None

## **TECHNICAL NOTES:**

- ➤ 19 1/2" Round self-rimming counter top lavatory.
- ➤ 1/4" larger than standard ideal for concealing old installations.
- ➤ Low profile for easy counter wiping.
- ➤ Our Accu-tru<sup>TM</sup> low warpage edge means that the Manhattan basin fits every countertop accurately.
- ➤ 4" and 8" centers.
- ➤ Available in Ivory Bone, Cashmere and Western White.
- ➤ IAPMO<sup>®</sup> listed, CITY of LOS ANGELES NEW YORK STATE and **⑤** APPROVED.